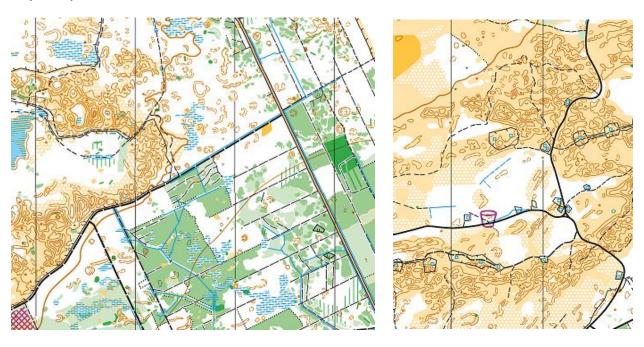

| 0-99  | Difficult | 3,5     | 2,5     | 3,5     | 5      |

Registration: Registration will open, and further details about payment and registration will be published in Bulletin 2 in

January 2024.

**Child course:** A marked route of around 1,5 km is offered every day. It is for free, and there might be a small gift awarded.

Ferry: You book the ferry yourself in good time. <a href="http://www.laesoe-line.dk/">http://www.laesoe-line.dk/</a>

**Accommodation:** You book your own accommodation in good time before the event.

Tourist office: Have a look at the internet. There are plenty of opportunities for accommodation.

http://www.visitlaesoe.dk/

More info: Event director: Keld Gade from Viborg OK on mail: kgadeprivat@mail.dk

### **Event location in Denmark:**



## Map examples: